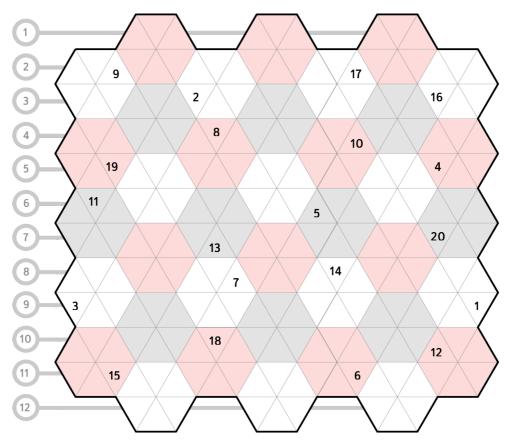

### **ROW CLUES**

- 1. Merchants, like Sears & Toys 9 Us
- 2. Great-grandson, for one Congenital anomalies
- 3. Acts up Doctor's temperature taker
- 4. Pluto, somewhat controversially:

**Endurance of dissenting opinions** 

5. Anonymous Christmas gift-giver: 2 wds.

**Tinted spectacles** 

- 6. Defensive position in American Football
- Lack of accuracy 7. Pool protector?
- City-related 8. Astronomers & astrologers Correcting an error or fault
- 9. Most spongelike Crockett headwear: 2 wds.
- 10. Easily affected by criticism: hyph. Owned
- 11. Attractive Strongly critical
- 12. Plummets quickly

## **PINK BLOOMS** (in alphabetical order)

- Felt ill Garlicky sauce
- Historical records •
- Concoct
- Radiates
- Oft-used computer key
- Wire thickness
- Laze about
- Base unit of length: U.S. var.
- Chops finely
- Agile
- Unpleasant sounds
- **Swankier**
- Stiffened

# WHITE BLOOMS

(in alphabetical order)

- Soft cap
- Taxonomical rank •
- Fallen angels
- Makes level
- Failed to hit
- Dry state
- **Nervous activity**
- Apply more salsa
- Change, for the better
- Fastens anew
- Nerve gas
- Confiscator
- Leg exercises
- Shortens slightly

### **GREY BLOOMS** (in alphabetical order)

- **Encrypted**
- Complete a crossword, or this puzzle: 2 wds.
- Sovereign state
- Speak
  - theatrically
- **Explore deeply**
- **Decorous**
- Searched (one's brain) for an answer
- Tear to pieces
- Shirts' opponents
- Statistical trial: hyph.